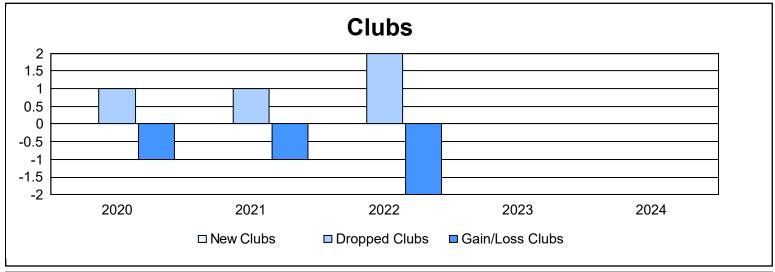

District 333 A

As of June 2024 Cumulative

| Year      | New<br>Clubs | Dropped<br>Clubs | Gain/<br>Loss<br>Clubs | New<br>Members | Charter<br>Members | Reinstate<br>Members | Transfer<br>Members | Total<br>Member<br>Added | Total<br>Members<br>Dropped | Gain/<br>Loss<br>Members |
|-----------|--------------|------------------|------------------------|----------------|--------------------|----------------------|---------------------|--------------------------|-----------------------------|--------------------------|
| 2019-2020 | 0            | 1                | -1                     | 207            | 0                  | 3                    | 2                   | 212                      | 341                         | -129                     |
| 2020-2021 | 0            | 1                | -1                     | 149            | 0                  | 1                    | 2                   | 152                      | 238                         | -86                      |
| 2021-2022 | 0            | 2                | -2                     | 191            | 0                  | 1                    | 4                   | 196                      | 205                         | -9                       |
| 2022-2023 | 0            | 0                | 0                      | 221            | 0                  | 2                    | 1                   | 224                      | 193                         | 31                       |
| 2023-2024 | 0            | 0                | 0                      | 173            | 0                  | 1                    | 1                   | 175                      | 249                         | -74                      |
| Average   | 0            | 1                | -1                     | 188            | 0                  | 2                    | 2                   | 192                      | 245                         | -53                      |