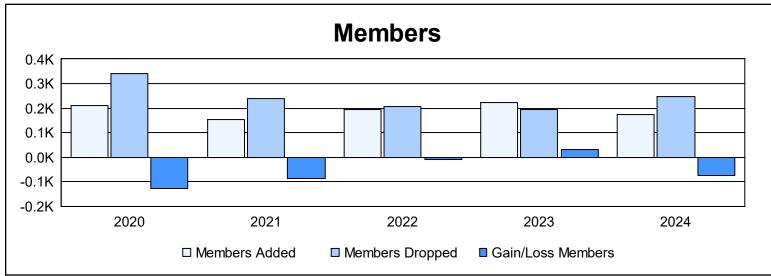

District 333 A

As of June 2024 Cumulative

| Year      | New<br>Clubs | Dropped<br>Clubs | Gain/<br>Loss<br>Clubs | New<br>Members | Charter<br>Members | Reinstate<br>Members | Transfer<br>Members | Total<br>Member<br>Added | Total<br>Members<br>Dropped | Gain/<br>Loss<br>Members |
|-----------|--------------|------------------|------------------------|----------------|--------------------|----------------------|---------------------|--------------------------|-----------------------------|--------------------------|
| 2019-2020 | 0            | 1                | -1                     | 207            | 0                  | 3                    | 2                   | 212                      | 341                         | -129                     |
| 2020-2021 | 0            | 1                | -1                     | 149            | 0                  | 1                    | 2                   | 152                      | 238                         | -86                      |
| 2021-2022 | 0            | 2                | -2                     | 191            | 0                  | 1                    | 4                   | 196                      | 205                         | -9                       |
| 2022-2023 | 0            | 0                | 0                      | 221            | 0                  | 2                    | 1                   | 224                      | 193                         | 31                       |
| 2023-2024 | 0            | 0                | 0                      | 173            | 0                  | 1                    | 1                   | 175                      | 249                         | -74                      |
| Average   | 0            | 1                | -1                     | 188            | 0                  | 2                    | 2                   | 192                      | 245                         | -53                      |